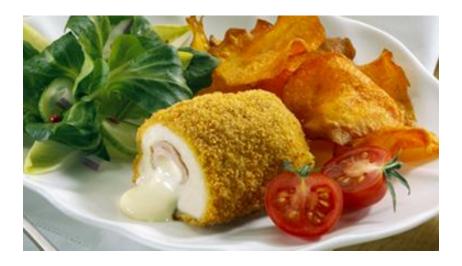

## 4395602: Breaded 4oz Chicken Cordon 1.36kg

INGREDIENTS: CHICKEN BREAST, WATER, SALT. FILLING: COOKED HAM, PROCESSED SWISS CHEESE. IN A BATTER AND BREADING OF TOASTED WHEAT CRUMBS WITH SPICES, WATER, MODIFIED CORN STARCH, ENRICHED WHEAT FLOUR, YELLOW CORN FLOUR, CORN STARCH, SOY PROTEIN ISOLATE (WITH SOY LECITHIN), SALT, BAKING POWDER, SOYBEAN OIL SHORTENING, DEFATTED SOY FLOUR, MILK INGREDIENTS, DRIED EGG WHITE, DEXTROSE, GUAR GUM. BROWNED IN CANOLA OIL.