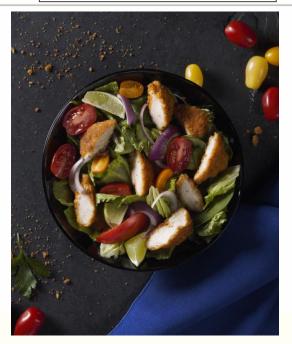

#### Key features

- Whole Muscle tender breaded chicken
   breast pieces dipped in Buttermilk Batter
- Fully Cooked to allow for consistent quality
- 100% yield, no waste, easy to portion
- Low in Sodium
- Packaged in easy to handle 2 kilo bags
- Versatile great on salads, pizza, pasta, wraps or simply as an appetizer with any sauce.
- Natural irregular pieces to provide a real chicken breast appearance