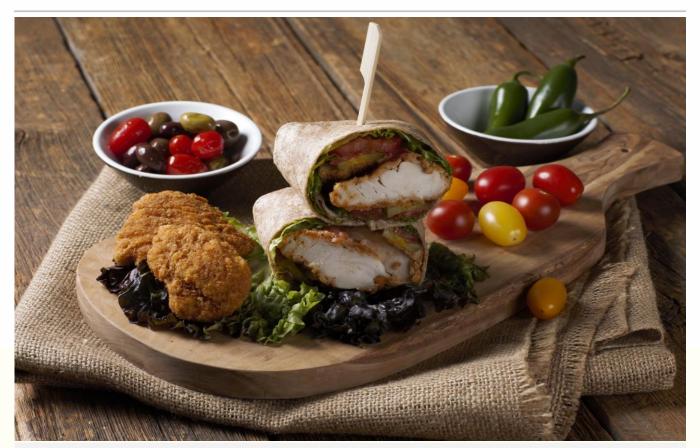

#### Key features

- Whole Muscle tender breaded chicken
   breast pieces dipped in Buttermilk Batter
- Fully Cooked to allow for consistent quality
- 100% yield, no waste, easy to portion
- Low in Sodium
- Packaged in easy to handle 2 kilo bags
- Versatile great on salads, pizza, pasta, wraps or simply as an appetizer with any sauce.
- Natural irregular pieces to provide a real chicken breast appearance